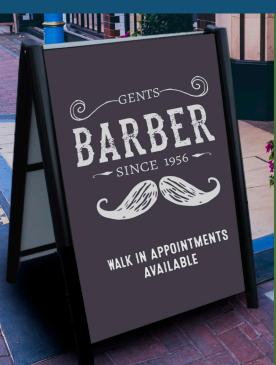

### PAVEMENT SIGNS

ARDEN

PARLA

ECONOMY

**CHANGER** 

As we manufacture our pavement signs, we are able to ensure quality and can deliver products that effectively capture attention and withstand the rigours of outdoor environments. Our **SNAP FRAME** pavement signs are perfect for promoting businesses, events and special offers. Each sign easy to transport, set up and maintain while effectively drawing in foot traffic and increasing visibility.