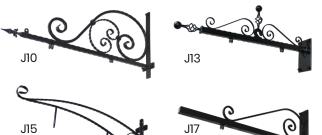

# PROJECTING SIGN BRACKETS

Expertly crafted to meet the high standards of the sign trade. These projecting sign brackets combine superior durability, functionality and aesthetic appeal, ensuring your signage is securely and attractively displayed.

JЗ J5 J6

J7