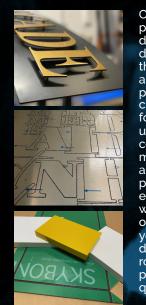

Our CNC routing and panel cutting service is designed to meet the diverse needs of not just the sign industry but anyone requiring a precise and efficient cutting solution. Using our large format CNC machines, we offer unparalleled accuracy and consistency in cutting a variety of materials, including ACM, acrylic, aluminium, PVC foam and wood panels. Our advanced technology ensures that each cut is executed with precision, reducing waste and optimising material usage. Whether you need custom shapes, intricate designs, or standard cuts, our CNC routing service can handle complex projects with ease, delivering highquality results every time.

### **CNC ROUTING &** PANEL CUTTING

LETTERS **PANELS & SHAPES CABINET PANELS VAN LININGS & RACKING** PUSH THROUGH LETTERS ENGRAVED LABELS SIGN TRAYS **STENCILS & MORE** 