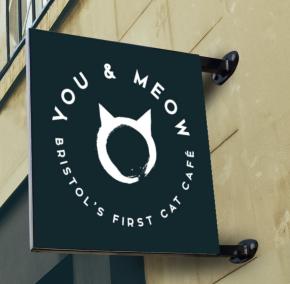

# PROJECTING SIGN BRACKETS

Expertly crafted to meet the high standards of the sign trade. These projecting sign brackets combine superior durability, functionality and aesthetic appeal, ensuring your signage is securely and attractively displayed.

Whilst we have an ever increasing range of 'stock' steel products, a very high proportion of our work is designing and producing one off or short run speciality sign brackets, heavy duty banner supports or very simple fascia support brackets.