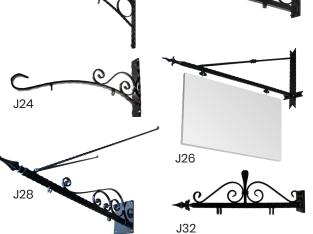

# PROJECTING SIGN BRACKETS

Expertly crafted to meet the high standards of the sign trade. These projecting sign brackets combine superior durability, functionality and aesthetic appeal, ensuring your signage is securely and attractively displayed.

JЗ J5 J6

J7