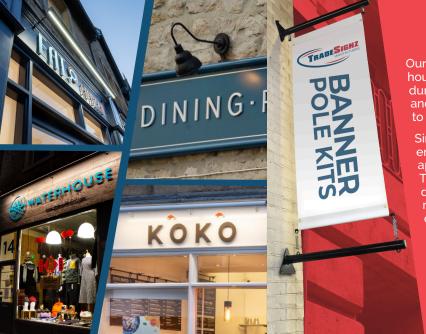

Our banner pole kits are all made inhouse to ensure the highest quality & durability. The kits are easy to install and come in a range of sizes and styles to suit different needs.

Similarly, our café barriers are made to enhance the functionality and visual appeal of outdoor seating areas. These barriers are not only sturdy and durable but also customisable to reflect the brand's identity. With options for printed graphics and different finishes, our café barriers can be tailored to fit the ambience of the establishment.

### BANNER SUPPORTS

WALL MOUNTED PROJECTING **BACK TO THE WALL** POST MOUNTED SINGLE DOUBLE ECONOMY **CAFE BARRIERS** 