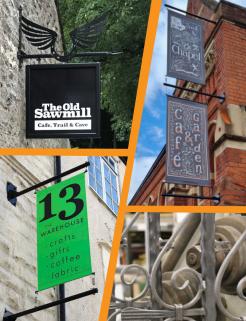

# PROJECTING SIGN BRACKETS

Expertly crafted to meet the high standards of the sign trade. These projecting sign brackets combine superior durability, functionality and aesthetic appeal, ensuring your signage is securely and attractively displayed.