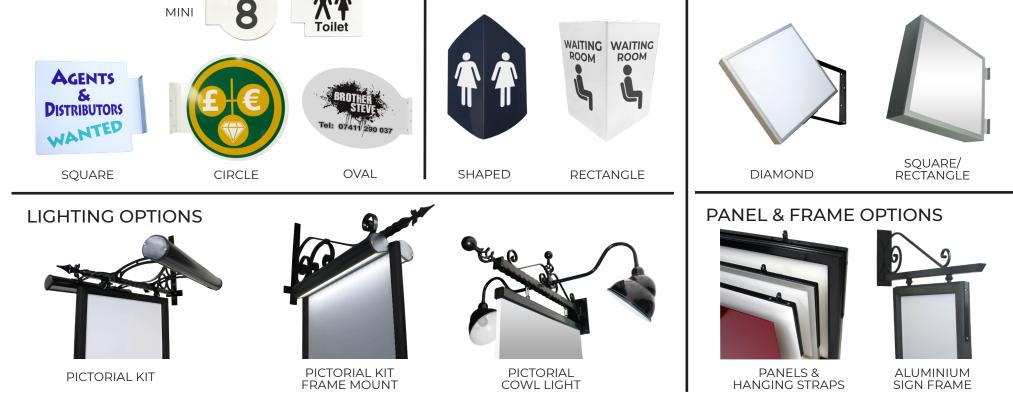

#### ILLUMINATED SIGNS

Poster by Tradesignz www.tradesignz.com 01524 841726 sales@tradesignz.com

### ILLUMINATED LIGHTBOXES

#### **DOUBLE SIDED SINGLE SIDED** PORTRAIT LANDSCAPE DIAMOND MADE TO MEASURE

Our in house manufactured illuminated lightboxes create the perfect solution for businesses looking to make a striking visual impact. Crafted with attention to detail, these light boxes are designed to enhance the visibility and appeal of signage, making them ideal for retail environments, restaurants and various commercial spaces. We use advanced LED technology to ensure our lightboxes offer a bright and even illumination of graphics that ensures that the message stands out day or night.