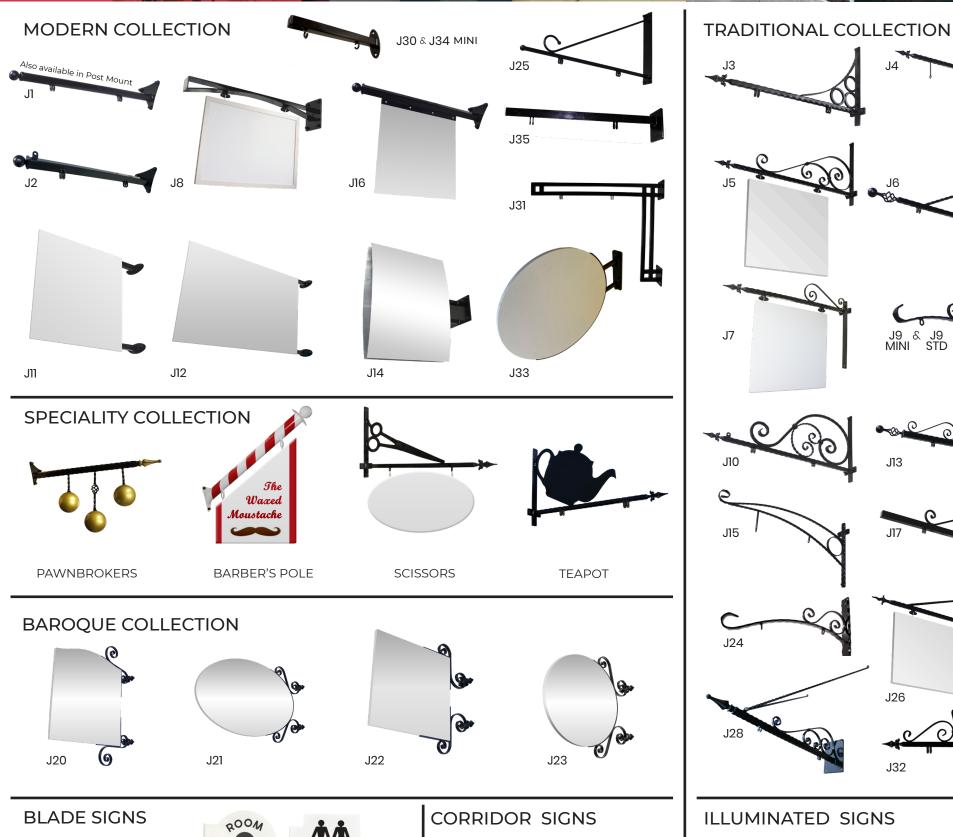

# PROJECTING SIGN BRACKETS

Expertly crafted to meet the high standards of the sign trade. These projecting sign brackets combine superior durability, functionality and aesthetic appeal, ensuring your signage is securely and attractively displayed.

Whilst we have an ever increasing range of 'stock' steel products, a very high proportion of our work is designing and producing one off or short run speciality sign brackets, heavy duty banner supports or very simple fascia support brackets.