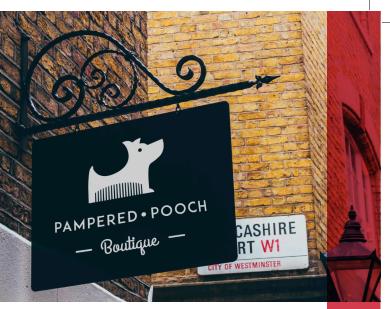

# PROJECTING SIGN BRACKETS

Expertly crafted to meet the high standards of the sign trade. These projecting sign brackets combine superior durability, functionality and aesthetic appeal, ensuring your signage is securely and attractively displayed.

Whilst we have an ever increasing range of 'stock' steel products, a very high proportion of our work is designing and producing one off or short run speciality sign brackets, heavy duty banner supports or very simple fascia support brackets.