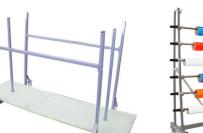

### WORKSHOP EQUIPMENT

**MOBILE RACKS** WALL MOUNTED RACKS **FLOOR STORAGE BENCH STORAGE** LADDER RACKS **SHEET RACKS** WORKBENCHES

Our range of workshop equipment is manufactured at our Morecambe premises. Designed in house to ensure both functionality and practicality, each product is made from heavy steel & powder coated to ensure durability. Our range includes work benches with optional vinyl storage, mobile and wall mounted racks and wall mounted ladder rack.