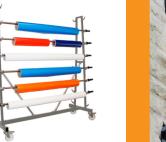

### WORKSHOP EQUIPMENT

**MOBILE RACKS** WALL MOUNTED RACKS **FLOOR STORAGE BENCH STORAGE** LADDER RACKS **SHEET RACKS** WORKBENCHES

Our range of workshop equipment is manufactured at our Morecambe premises. Designed in house to ensure both functionality and practicality, each product is made from heavy steel & powder coated to ensure durability. Our range includes work benches with optional vinyl storage, mobile and wall mounted racks and wall mounted ladder rack.